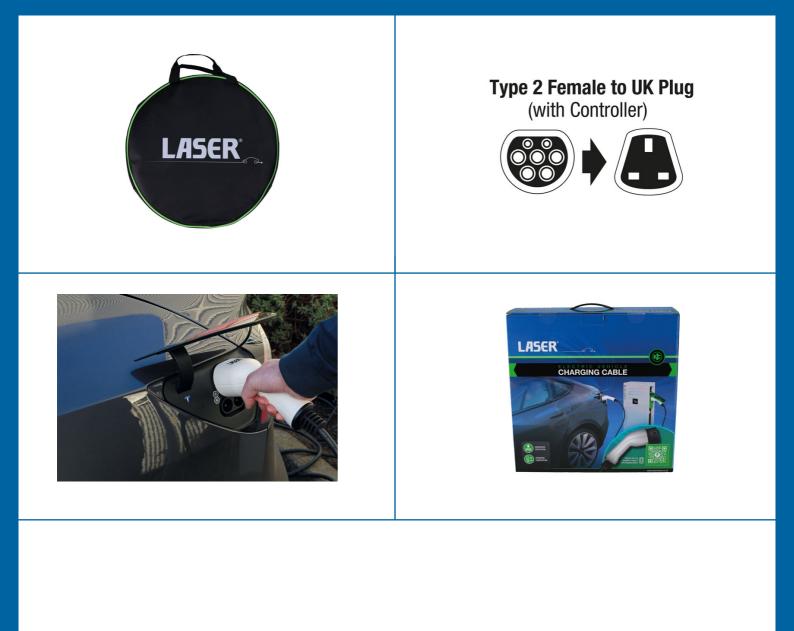

## EV Charging Cable - Type 2 Female to UK 3 Pin Plug 13A

A portable mains charger for use on any BEV (Battery Electric Vehicle) and PHEV (Plug-in Hybrid Electric Vehicle) that uses a Type 2 connector. Suitable for home use, it features a 5 metre long cable with a standard domestic (UK) 3-pin plug with a maximum power output 3.0kW. Supplied in a zip-up carry-case so that it can be kept safely and tidily in the vehicle when not in use.

## Additional Information

- 5m long BEV/PHEV charging cable with controller, featuring a Type 2 vehicle plug (female) to 3 pin standard UK mains plug, for domestic charging, supplied with carry bag.
- Single phase voltage up to 220/230V AC, for charging at up to 3.0kW.
- Tested to 2,500V DC. Operating temperature: -30C to +50C. Connectors made from durable polycarbonate with copper alloy contacts.
- Applications include: Audi, BMW, Hyundai, Jaguar, Kia, Lucid Air, Mercedes, MINI, Nissan Leaf (2018), Porsche, Range Rover P400e, Renault, Smart, Tesla, Toyota, Volkswagen, Volvo.
- IP55 rated, IEC, UL, TUV, CE & UKCA compliant. Charger with a Type 1 plug to 3 pin standard UK mains plug also available, please see Part No. 8629.