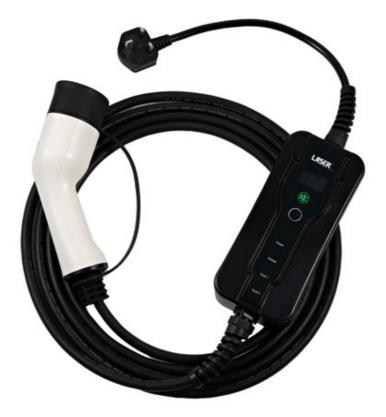

## EV Charging Cable - Type 2 Female to UK 3 Pin Plug 13A

A portable mains charger for use on any BEV (Battery Electric Vehicle) and PHEV (Plug-in Hybrid Electric Vehicle) that uses a Type 2 connector. Suitable for home use, it features a 5 metre long cable with a standard domestic (UK) 3-pin plug with a maximum power output 3.0kW. Supplied in a zip-up carry-case so that it can be kept safely and tidily in the vehicle when not in use.

## Additional Information

- 5m long BEV/PHEV charging cable with controller, featuring a Type 2 vehicle plug (female) to 3 pin standard UK mains plug, for domestic charging, supplied with carry bag.
- Single phase voltage up to 220/230V AC, for charging at up to 3.0kW.
- Tested to 2,500V DC. Operating temperature: -30C to +50C. Connectors made from durable polycarbonate with copper alloy contacts.
- Applications include: Audi, BMW, Hyundai, Jaguar, Kia, Lucid Air, Mercedes, MINI, Nissan Leaf (2018), Porsche, Range Rover P400e, Renault, Smart, Tesla, Toyota, Volkswagen, Volvo.
- IP55 rated, IEC, UL, TUV, CE & UKCA compliant. Charger with a Type 1 plug to 3 pin standard UK mains plug also available, please see Part No. 8629.